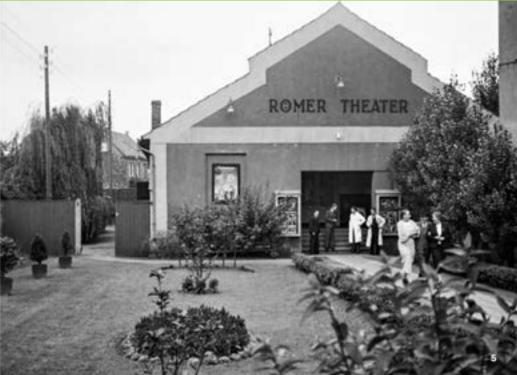

#### Vorwort

Es set schon ein wahrer Glücksfall, mit Hilfe professionellen Filmmaterials einen historischen Rackblick in das Leben der Stadt Haltern im Jahr 1906 zu bekommen.

Josef Niebong, der chemalige Besitzer des Haltemer Kinos "Römer Theater", batte 1936 das Filmuntersehmen Ufa Berlin mit dem Dreh eines Films über seine Heimutstadt beauftragt. Während die Karpenaleum die Originale mit rach Berlin nahmen, blieben die Kopon in Haltern. "Kino-Joppker", wie er gunannt wurde, batte diese noch vor Kriegsende auf einem Dachbodon an der Römentrade ventreckt. Die Allierten fanden das Material und beschlagtuhmten es naummen mit den Filmpröjekturien.