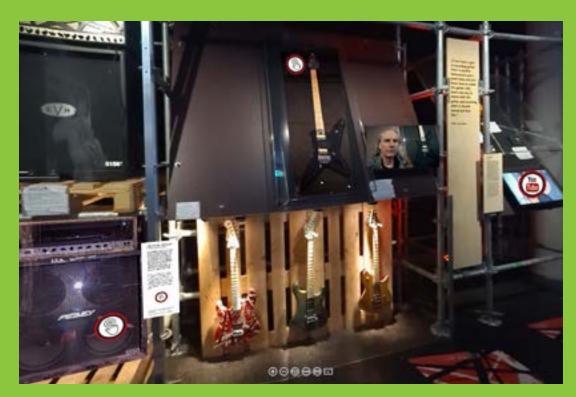

#### EDDIES BABY

So geniau weißt es Eddie selbet nicht mehr. Es war wohl Hötet der 1930er Jahre als er zeine ortat "Superstrat" kreisert. Aus Geld-mangel besongt er sich Korques um Hals der Fender Stratecaster aus zweiter Walh. Er orgänet einen Stradensberer des Herstellers Glösses und lei sofert leggelstert volen Stunde seiner Schäglung. Die erste Version trägt eine Salmeurs Weißt-Authorung. Sin ist auf Fetze der 1930er Tearmes auseinen, Späterer Gitzervor gestalltet Eddie im non-schwarz weröfen Stripe-Design.

Even Dilde Introdel sain's resily revenuelse. It was products a the mid-1979 when he disages that their Tapersoner, 'Out of lists of disages that their Tapersoner,' Out of lists of messic his print is second-choice body and neck that the Pender Streamcounce Ha with a resil, that the Pender Streamcounce Ha with a resil, the silved of his creation. The first evenues has a black-senior and he photos of the Hills out Only lists of the Hills out Dilly lates (Bible disages, guitars in a red-lists).

# **Exemplary virtual Exhibition on the Internet**

Parallel implementation of a special exhibition as a virtual and interactive exhibition on the Internet

Online at the following URL:

www.schuermann.media/referenzen/evh\_exhibition/

EDDIE VAN HALEN
The Last Guitar God