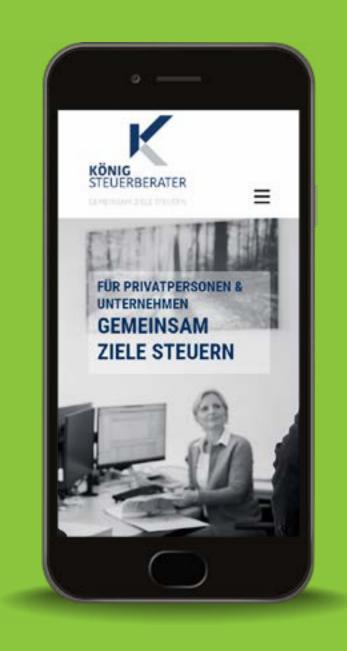

ichen Alflag der Menschen. Die Straßen waren folglich damals dicht von Menschen gestaunt, auch in den Fenstern lagen Familien, um den Aufmansch der Schützen und den Schützunstation zu verfolgen. Die Stadt schmickte sich damals, u.a. wurden auch Fakrotistenungsfraggt, Auch des gehotet zur Geschichte. Die Bilder in diesem Buch sind allesamt Originalaufnahmen. Nationalsstraßenber Synthole wurden in den Foton unkanntlich gemacht.

Franz Schrief

Vorsitzender des Vereins für Alternanskunde und Heimatpflege e.V.

14







Haltern 1936









**Example** audio-CD artwork

Artwork for the well-known rock band UFO

UFO You Are Here









### **Example webdesign**

Plumbing company







### **Example webdesign**

German school in Portugal







### **Example webdesign**

Garden center







### **Example webdesign**

Tax consultant







### **Example webdesign**

Finance broker







**Example webdesign** 

Social service







**Example webdesign** 

Electrician







### **Example webdesign**

Museum







**Example webdesign** 

Museum







### **Example webdesign**

Retirement home







**Example webdesign** 

Bank







### **Example webdesign**

Architect







### **Example webdesign**

Audio equipment manufacturer







### **Example webdesign**

Audio equipment manufacturer







### **Example webdesign**

Estate agent







### **Example webdesign**

**Driving school** 







### **Example webdesign**

Language school







**Example webdesign** 

Stage rental







### **Example webdesign**

Air conditioning & Heating







### **Example webdes