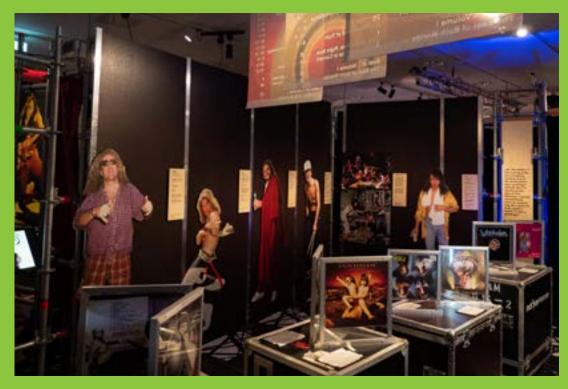

# **Example** exhibition design

Cooperation in the fields of design, graphics, media and editing

EDDIE VAN HALEN
The Last Guitar God

## **REFERENCES** EXHIBITIONS

#### EDDIES BABY

So geniau weißt es Eddie selbet nicht mehr. Es war wohl Hötet der 1930er Jahre als er zeine ortat "Superstrat" kreisert. Aus Geld-mangel besongt er sich Korques um Hals der Fender Stratecaster aus zweiter Walh. Er orgänet einen Stradensberer des Herstellers Glösses und lei sofert leggelstert volen Stunde seiner Schäglung. Die erste Version trägt eine Salmeurs Weißt-Authorung. Sin ist auf Fetze der 1930er Tearmes auseinen, Späterer Gitzervor gestalltet Eddie im non-schwarz weröfen Stripe-Design.

Even Dilde Introdel sain's resily revenuelse. It was products a the mid-1979 when he disages that their Tapersoner, 'Out of lists of disages that their Tapersoner,' Out of lists of messic his print is second-choice body and neck that the Pender Streamcounce Ha with a resil, that the Pender Streamcounce Ha with a resil, the silved of his creation. The first evenues has a black-senior and he photos of the Hills out Only lists of the Hills out Dilly lates (Bible disages, guitars in a red-lists).