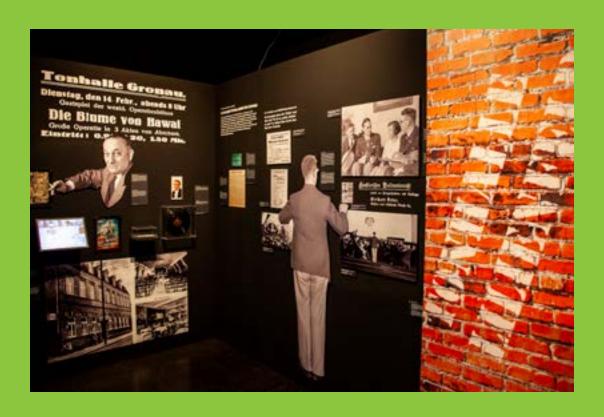

#### Vorwort

Es set schon ein wahrer Glücksfall, mit Hilfe professionellen Filmmaterials einen historischen Rackblick in das Leben der Stadt Haltern im Jahr 1906 zu bekommen.

Josef Niebong, der chemalige Besitzer des Haltemer Kinos "Römer Theater", batte 1936 das Filmuntersehmen Ufa Berlin mit dem Dreh eines Films über seine Heimutstadt beauftragt. Während die Karpenaleum die Originale mit rach Berlin nahmen, blieben die Kopon in Haltern. "Kino-Joppker", wie er gunannt wurde, batte diese noch vor Kriegsende auf einem Dachbodon an der Römentrade ventreckt. Die Allierten fanden das Material und beschlagtuhmten es naummen mit den Filmpröjekturien.

Die unbeschädigten Original-Aufnahmen kannen später in den Besite von Karl-Heinz Kramer. In handelt sich um Nitroffme. Dieses Filmmaterial, densem Tragerschicht aus Nitroeeffulisse besteht – den Chomikum auch bekannt als "Schuelbaummolle" – sit wie Sprangstoff, der durchaus gefährlich werden kann.

Sehr lange Nieben diese einmaligen Aufhahmen Halterto aus der Zeit vor dem 2. Weltkrieg für die Offentlichkeit unzugänglich. Testamentansch vorflagt, ging dieses einmalige Filmdokument in den Hesitz der Stadt Halters am See über. Aufgrund der speziellen Voraussetzungen zur Lagerung von Nierofilm vertraute die Stadt ihre Erbschaft deskalb dem Landschaftsverhand Westfalen-Lappe zur sicheren Aufbewährung au.

Unser Verein für Altertumskunde und Heimutpflege e.V. hat das geiomte Filmmaterial vorher digitalisieren lassen. Auszige der digitalisierten Brider und in diesem Bich mit kerzen Erlantzungen eusammingentellt. Genau wie in den originalen Filmsoportum sit das Schützenfest. 1926 ein wichtiger Schwerpunkt diesen Bildhundes.

Nach 1926 wurde ent 1936 wieder ein Schützumfeit in Haltern gefeiert. Schützumfeite durchbrachen als besondere Veranstaltung den hänfig besochwerlichen Alflag der Menschen. Die Straßen waren folglich damals dicht von Menschen gestaunt, auch in den Fenstern lagen Familien, um den Aufmansch der Schützen und den Schützunstation zu verfolgen. Die Stadt schmickte sich damals, u.a. wurden auch Fakrotistenungsfraggt, Auch des gehotet zur Geschichte. Die Bilder in diesem Buch sind allesamt Originalaufnahmen. Nationalsstraßenber Synthole wurden in den Foton unkanntlich gemacht.

Franz Schrief

Vorsitzender des Vereins für Alternanskunde und Heimatpflege e.V.

14

Haltern 1936

**Example** audio-CD artwork

Artwork for the well-known rock band UFO

UFO You Are Here