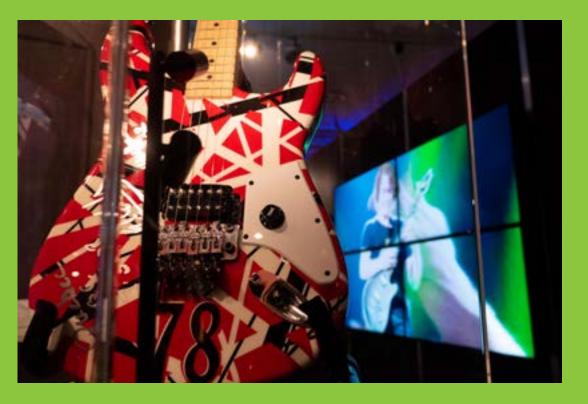

#### EDDIES BABY

So geniau weißt es Eddie selbet nicht mehr. Es war wohl Hötet der 1930er Jahre als er zeine ortat "Superstrat" kreisert. Aus Geld-mangel besongt er sich Korques um Hals der Fender Stratecaster aus zweiter Walh. Er orgänet einen Stradensberer des Herstellers Glösses und lei sofert leggelstert volen Stunde seiner Schäglung. Die erste Version trägt eine Salmeurs Weißt-Authorung. Sin ist auf Fetze der 1930er Tearmes auseinen, Späterer Gitzervor gestalltet Eddie im non-schwarz weröfen Stripe-Design.

Even Dilde Introdel sain's resily revenuelse. It was products a the mid-1979 when he disages that their Tapersoner, 'Out of lists of disages that their Tapersoner,' Out of lists of messic his print is second-choice body and neck that the Pender Streamcounce Ha with a resil, that the Pender Streamcounce Ha with a resil, the silved of his creation. The first evenues has a black-senior and he photos of the Hills out Only lists of the Hills out Dilly lates (Bible disages, guitars in a red-lists).