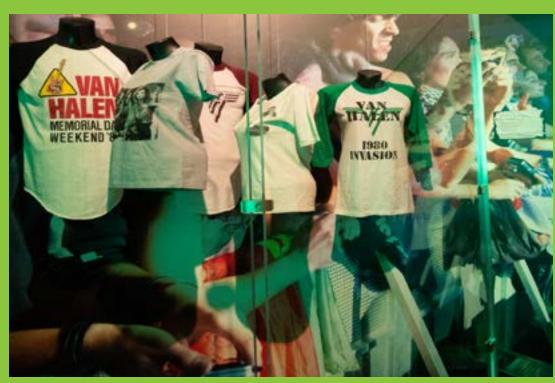

# **Example** exhibition design

Cooperation in the fields of design, graphics, media and editing

EDDIE VAN HALEN
The Last Guitar God

## **REFERENCES** EXHIBITIONS

#### EDDIES BABY

So geniau weißt es Eddie selbet nicht mehr. Es war wohl Hötet der 1930er Jahre als er zeine ortat "Superstrat" kreisert. Aus Geld-mangel besongt er sich Korques um Hals der Fender Stratecaster aus zweiter Walh. Er orgänet einen Stradensberer des Herstellers Glösses und lei sofert leggelstert volen Stunde seiner Schäglung. Die erste Version trägt eine Salmeurs Weißt-Authorung. Sin ist auf Fetze der 1930er Tearmes auseinen, Späterer Gitzervor gestalltet Eddie im non-schwarz weröfen Stripe-Design.

Even Dilde Introdel sain's resily revenuelse. It was products a the mid-1979 when he disages that their Tapersoner, 'Out of lists of disages that their Tapersoner,' Out of lists of messic his print is second-choice body and neck that the Pender Streamcounce Ha with a resil, that the Pender Streamcounce Ha with a resil, the silved of his creation. The first evenues has a black-senior and he photos of the Hills out Only lists of the Hills out Dilly lates (Bible disages, guitars in a red-lists).