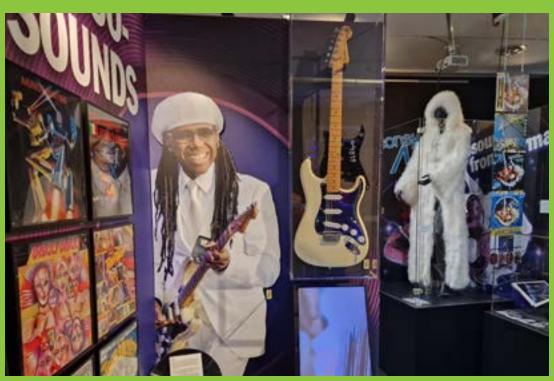

# **Example** exhibition design

Cooperation in the fields of design, graphics, media and editing

EDDIE VAN HALEN
The Last Guitar God

#### EDDIES BABY

So geniau weißt es Eddie selbet nicht mehr. Es war wohl Hötet der 1930er Jahre als er zeine ortat "Superstrat" kreisert. Aus Geld-mangel besongt er sich Korques um Hals der Fender Stratecaster aus zweiter Walh. Er orgänet einen Stradensberer des Herstellers Glösses und lei sofert leggelstert volen Stunde seiner Schäglung. Die erste Version trägt eine Salmeurs Weißt-Authorung. Sin ist auf Fetze der 1930er Tearmes auseinen, Späterer Gitzervor gestalltet Eddie im non-schwarz weröfen Stripe-Design.

Even Dilde Introdel sain's resily revenuelse. It was products a the mid-1979 when he disages that their Tapersoner, 'Out of lists of disages that their Tapersoner,' Out of lists of messic his print is second-choice body and neck that the Pender Streamcounce Ha with a resil, that the Pender Streamcounce Ha with a resil, the silved of his creation. The first evenues has a black-senior and he photos of the Hills out Only lists of the Hills out Dilly lates (Bible disages, guitars in a red-lists).

EDDIE VAN HALEN
The Last Guitar God